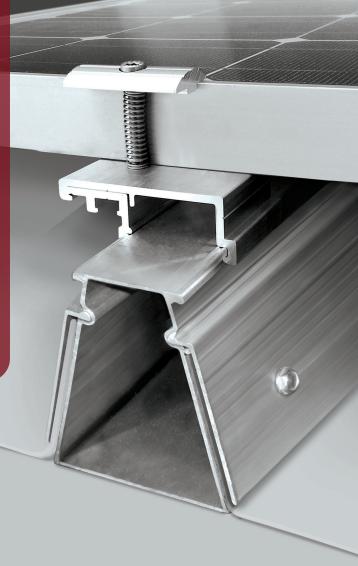

## NOTA

OUR PARTNERS

**L** | Tél. +33 (0)2 40 67 92 92

info@dome-solar.com

www.dome-solar.com

**ROOF-SOLAR BITUMEN** is a photovoltaic mounting system welded to the sealing complex, requiring no membrane perforation.

QUALITY

Sturdy and reliable solution manufactured with premium components made of aluminum.

**SIMPLICITY** 

Fast and easy implementation by simply clipping onto the rail and non-perforation fixing of the membrane. Universal fasteners adapt to all types of framed modules.

# ROOF SOLAR BITUMEN