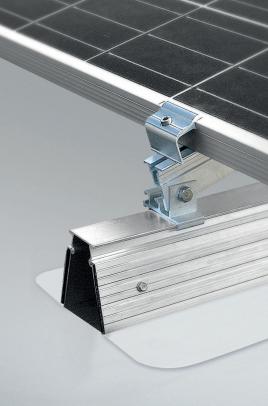

## NOTA

OUR PARTNERS

**L** | Tél. +33 (0)2 40 67 92 92

info@dome-solar.com

www.dome-solar.com

**ROOF-SOLAR BITUMEN** is a photovoltaic mounting system welded to the sealing complex, requiring no membrane perforation.

QUALITY

Sturdy and reliable solution manufactured with premium components made of aluminum.

**SIMPLICITY** 

Fast and easy implementation by simply clipping onto the rail and non-perforation fixing of the membrane. Universal fasteners adapt to all types of framed modules.

# ROOF SOLAR BITUMEN