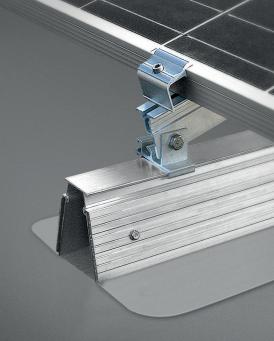

## NOTA

OUR PARTNERS

**L** | Tél. +33 (0)2 40 67 92 92

info@dome-solar.com

www.dome-solar.com

**ROOF-SOLAR BITUMEN** is a photovoltaic mounting system welded to the sealing complex, requiring no membrane perforation.

QUALITY

Sturdy and reliable solution manufactured with premium components made of aluminum.

**SIMPLICITY** 

Fast and easy implementation by simply clipping onto the rail and non-perforation fixing of the membrane. Universal fasteners adapt to all types of framed modules.