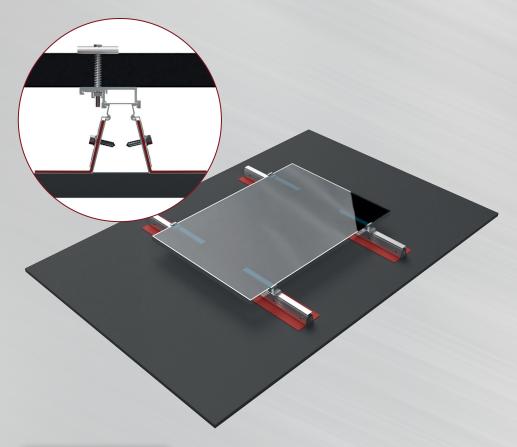

#### ROOF-SOLAR TILTED BITUMEN

solution adapts to bitumen flat roofs, without requiring perforation of the membrane, and allows to tilt solar panels.

# **SIMPLICITY**

The fastening system does not require perforating the insulation, fastens directly onto the sealant membrane by means of heat welding. The tilting structure can be assembled before roof mounting, it is light, very handy and attaches to the rail in just a few seconds.

#### **SYSTEM COMPONENTS**

1.2 m or 0.6 m aluminum rail equipped with support bands, "Y" rail, aluminum flat section (for inclination of up to 15°), external clamp with an aluminum/stainless steel finish, Rail Grounding Connector, cable guide