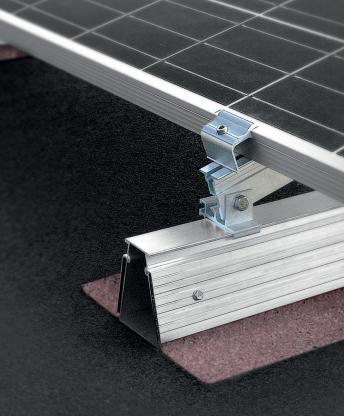

## NOTA

OUR PARTNERS

**L** | Tél. +33 (0)2 40 67 92 92

info@dome-solar.com

www.dome-solar.com

**ROOF-SOLAR BITUMEN** is a photovoltaic mounting system welded to the sealing complex, requiring no membrane perforation.

QUALITY

Sturdy and reliable solution manufactured with premium components made of aluminum.

**SIMPLICITY** 

Fast and easy implementation by simply clipping onto the rail and non-perforation fixing of the membrane. Universal fasteners adapt to all types of framed modules.

#### **SYSTEM COMPONENTS**

1.2 m or 0.6 m aluminum rail equipped with support bands, universal and external clamps with an aluminum/stainless steel finish, connector placed at the generator base, cable guide