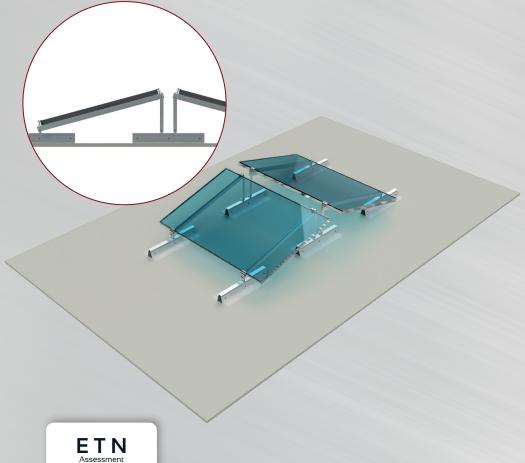

#### ROOF-SOLAR TILTED BITUMEN

solution adapts to bitumen flat roofs, without requiring perforation of the membrane, and allows to tilt solar panels.

# **SIMPLICITY**

The fastening system does not require perforating the insulation, fastens directly onto the sealant membrane by means of heat welding. The tilting structure can be assembled before roof mounting, it is light, very handy and attaches to the rail in just a few seconds.

# ROOF SOLAR TILTED BITUMEN