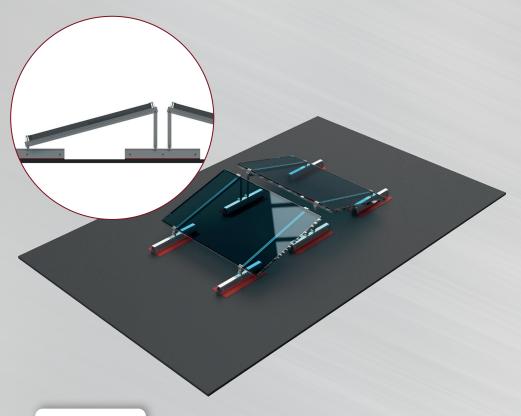

# ROOF SOLAR TILTED BITUMEN

BITUMINOUS WATERPROOF MEMBRANE

FLAT ROOFS RANGE

**ROOF-SOLAR BITUMEN** 

**ROOF-SOLAR TILTED BITUMEN** 

**ROOF-SOLAR EPDM** 

**ROOF-SOLAR PVC** 

**ROOF-SOLAR TILTED PVC** 

#### ROOF-SOLAR TILTED BITUMEN

solution adapts to bitumen flat roofs, without requiring perforation of the membrane, and allows to tilt solar panels.

# **SIMPLICITY**

The fastening system does not require perforating the insulation, fastens directly onto the sealant membrane by means of heat welding. The tilting structure can be assembled before roof mounting, it is light, very handy and attaches to the rail in just a few seconds.