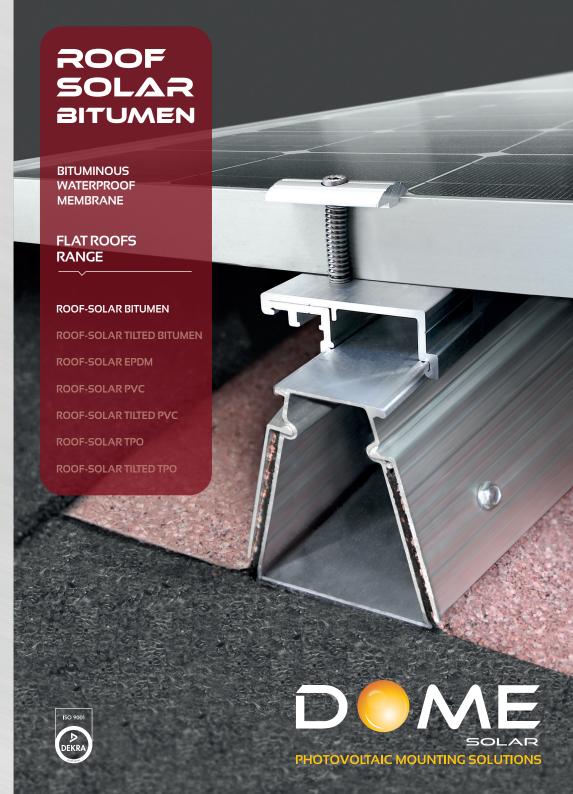

## NOTA

OUR PARTNERS

**L** | Tél. +33 (0)2 40 67 92 92

info@dome-solar.com

www.dome-solar.com

**ROOF-SOLAR BITUMEN** is a photovoltaic mounting system welded to the sealing complex, requiring no membrane perforation.

QUALITY

Sturdy and reliable solution manufactured with premium components made of aluminum.

**SIMPLICITY** 

Fast and easy implementation by simply clipping onto the rail and non-perforation fixing of the membrane. Universal fasteners adapt to all types of framed modules.

#### **SYSTEM COMPONENTS**

1.2 m or 0.6 m aluminum rail equipped with support bands, universal and external clamps with an aluminum/stainless steel finish, connector placed at the generator base, cable guide