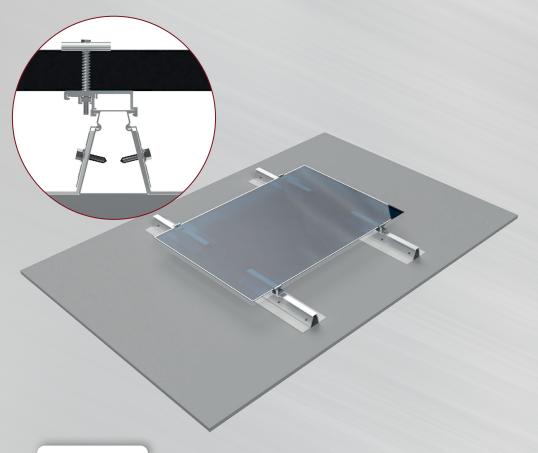

## NOTA

OUR PARTNERS

**L** | Tél. +33 (0)2 40 67 92 92

info@dome-solar.com

www.dome-solar.com

**ROOF-SOLAR BITUMEN** is a photovoltaic mounting system welded to the sealing complex, requiring no membrane perforation.

QUALITY

Sturdy and reliable solution manufactured with premium components made of aluminum.

**SIMPLICITY** 

Fast and easy implementation by simply clipping onto the rail and non-perforation fixing of the membrane. Universal fasteners adapt to all types of framed modules.

#### **SYSTEM COMPONENTS**

1.2 m or 0.6 m aluminum rail equipped with support bands, universal and external clamps with an aluminum/stainless steel finish, connector placed at the generator base, cable guide