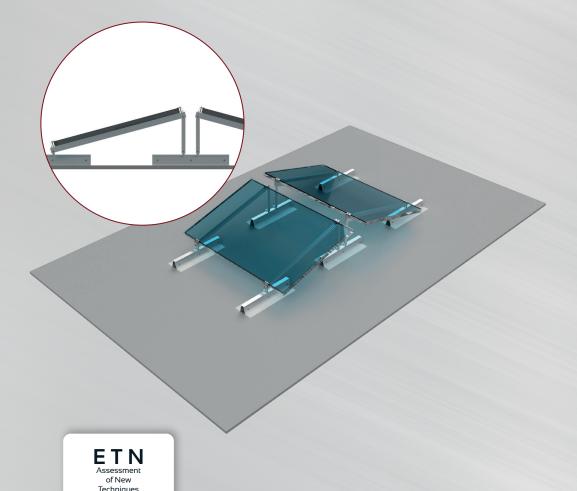

#### ROOF-SOLAR TILTED BITUMEN

solution adapts to bitumen flat roofs, without requiring perforation of the membrane, and allows to tilt solar panels.

# **SIMPLICITY**

The fastening system does not require perforating the insulation, fastens directly onto the sealant membrane by means of heat welding. The tilting structure can be assembled before roof mounting, it is light, very handy and attaches to the rail in just a few seconds.