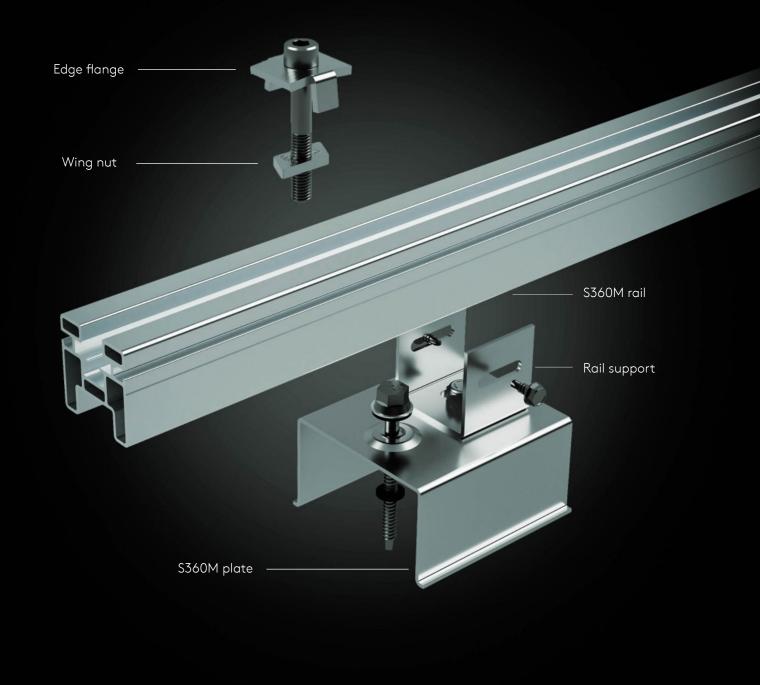

## THE ADVANTAGES OF THE S360M SYSTEM.

- Ideal for custom projects: adapts to all geometries of metal roof decks.
- Robust: stainless steel and aluminum allow installation in coastal areas.