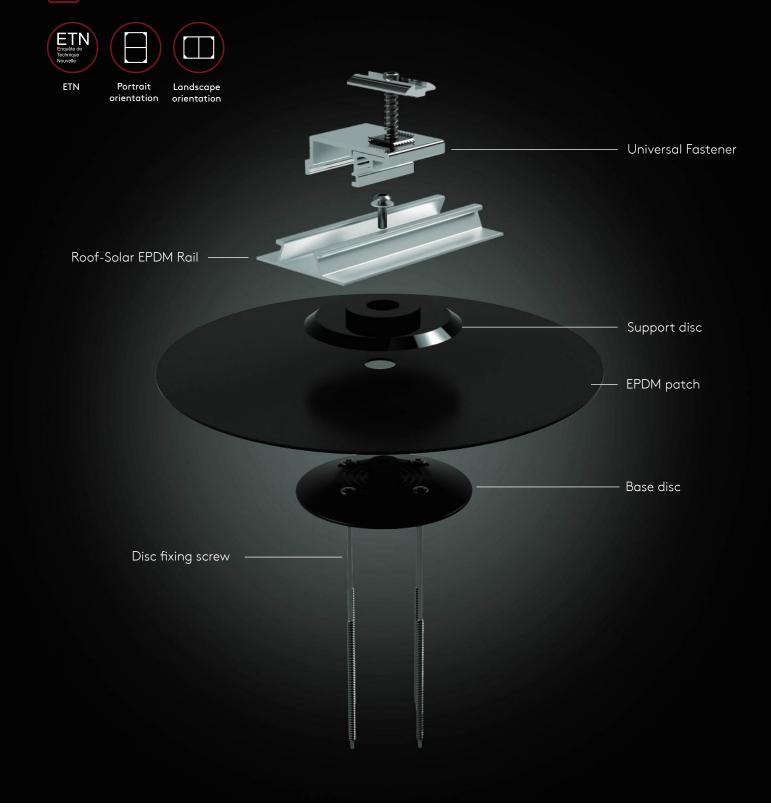

## **ROOF-SOLAR EPDM**

# THE ADVANTAGES OF THE ROOF-SOLAR EPDM SYSTEM.

- Lightweight yet resistant system
- Highly durable extruded polyamide disc filled with 30% fiberglass