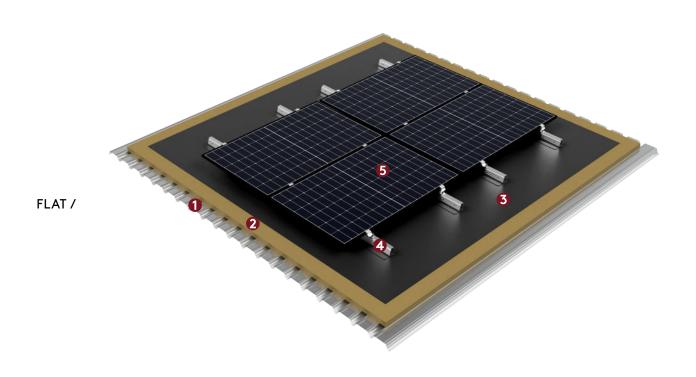

## ROOF-SOLAR BITUMEN/PVC/TPO/EVALON

- 1 LOAD-BEARING ELEMENT RIBBED STEEL SHEETS
- 2 INSULATION PANELS CLASS C COMPRESSION
- **3** WATERPROOFING MEMBRANE
- ROOF-SOLAR SYSTEM
- ROOF-SOLAR BITUMEN flat or tilted double/simple shed
- ROOF-SOLAR PVC flat or tilted double/simple shed
- ROOF-SOLAR TPO flat or tilted double/simple shed
- 6 REFERENCED PHOTOVOLTAIC MODULE