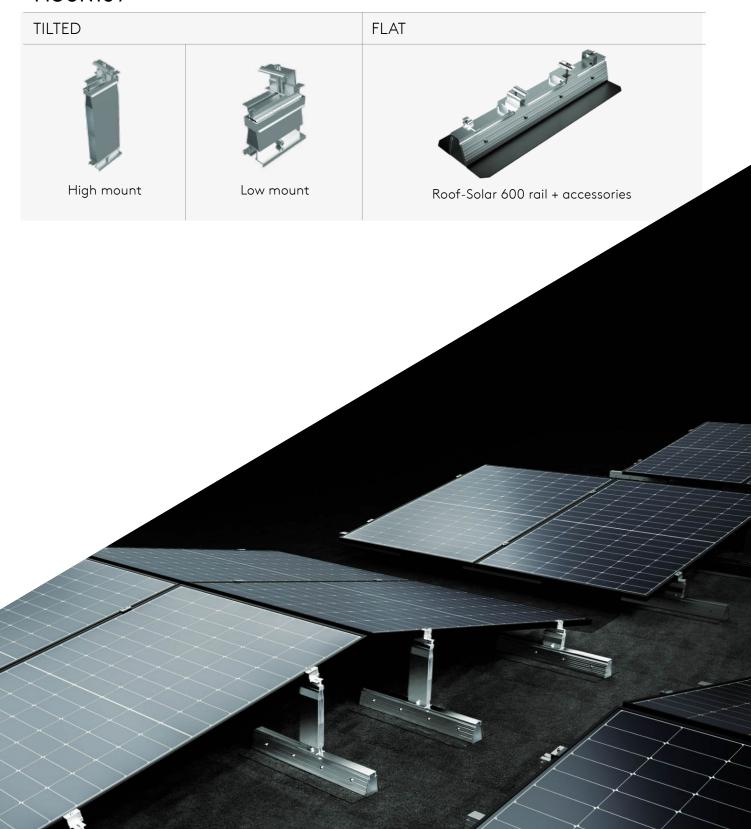

## MOUNTS /

### **BENEFITS**

- All types of buildings: buildings subject to biodiversity laws, logistics platforms, commercial, and residential buildings.
- No waterproofing penetration.
- Easy installation.
- Lightweight system.
- Panels can be tilted up to 10°.

- Significant air gaps beneath the modules.
- Easy disassembly without damaging the membrane.
- Corrosion-resistant materials.