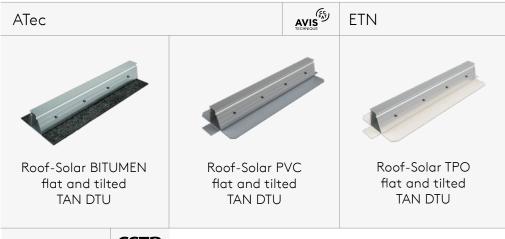

### TYPE OF WATERPROOFING /

**BITUMEN** 

**PVC** 

TPO

## OUR RAILS WITH PRE-MOUNTED WATERPROOFING STRIPS /

## MOUNTS /