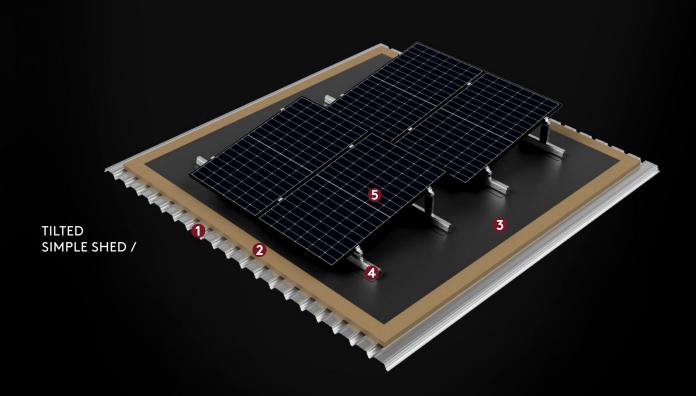

## ROOF-SOLAR BITUMEN/PVC/TPO/EVALON

- 1 LOAD-BEARING ELEMENT RIBBED STEEL SHEETS
- 2 INSULATION PANELS CLASS C COMPRESSION
- **3** WATERPROOFING MEMBRANE
- ROOF-SOLAR SYSTEM
- ROOF-SOLAR BITUMEN flat or tilted double/simple shed
- ROOF-SOLAR PVC flat or tilted double/simple shed
- ROOF-SOLAR TPO flat or tilted double/simple shed
- 6 REFERENCED PHOTOVOLTAIC MODULE