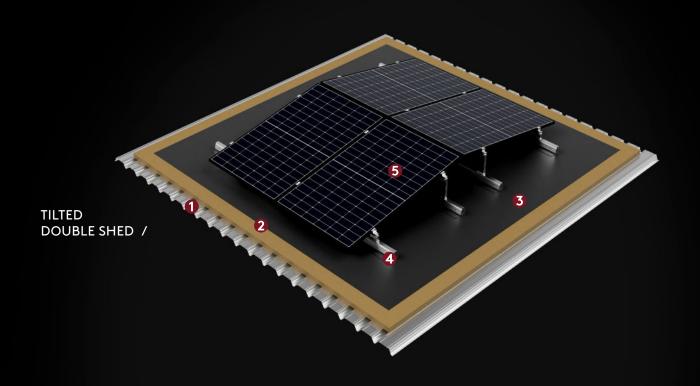

## ROOF-SOLAR BITUMEN/PVC/TPO/EVALON

- 1 LOAD-BEARING ELEMENT RIBBED STEEL SHEETS
- 2 INSULATION PANELS CLASS C COMPRESSION
- **3** WATERPROOFING MEMBRANE
- ROOF-SOLAR SYSTEM
- ROOF-SOLAR BITUMEN flat or tilted double/simple shed
- ROOF-SOLAR PVC flat or tilted double/simple shed
- ROOF-SOLAR TPO flat or tilted double/simple shed
- 6 REFERENCED PHOTOVOLTAIC MODULE