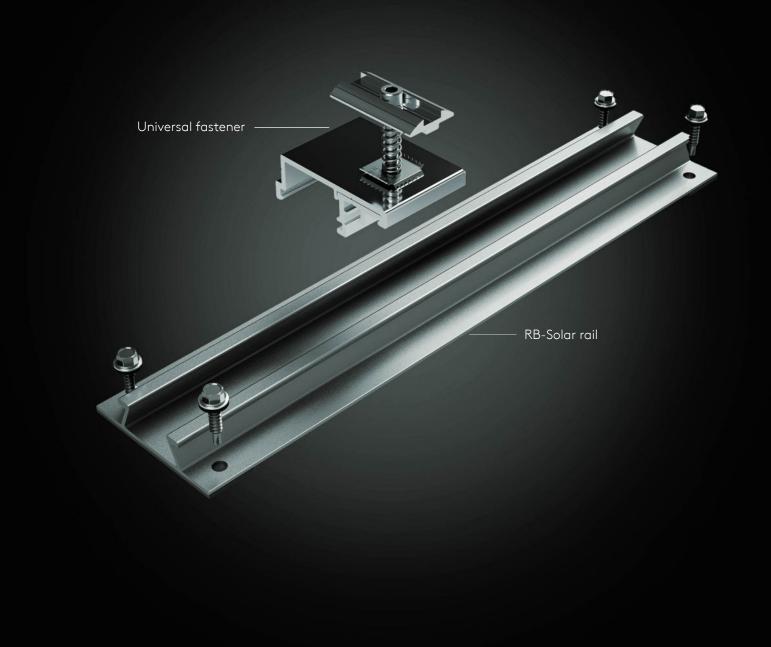

## THE ADVANTAGES OF THE RB-SOLAR SYSTEM.

- Possibility of custom-made rails (excluding ETN).
- Adaptable from the gutter to the ridge.
- The universal spring loaded clamp provides easy and fast installation by clipping onto the mini rail
- Fitted EPDM strips ensure waterproofing around screws