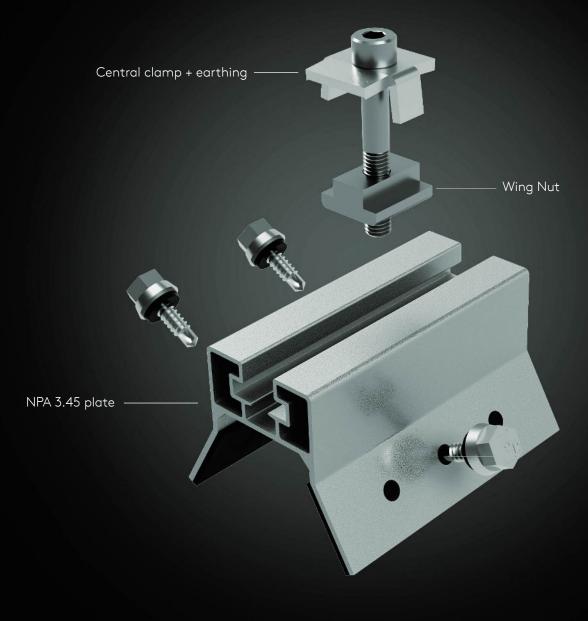

## THE ADVANTAGES OF THE NPA 3.45 SYSTEM.

- System with an outstanding performance/quality/price ratio.
- Quick installation (suitable for coastal areas).
- Distance between modules 10 mm.
- Fixing to the sides of the crown provides stronger pull resistance.