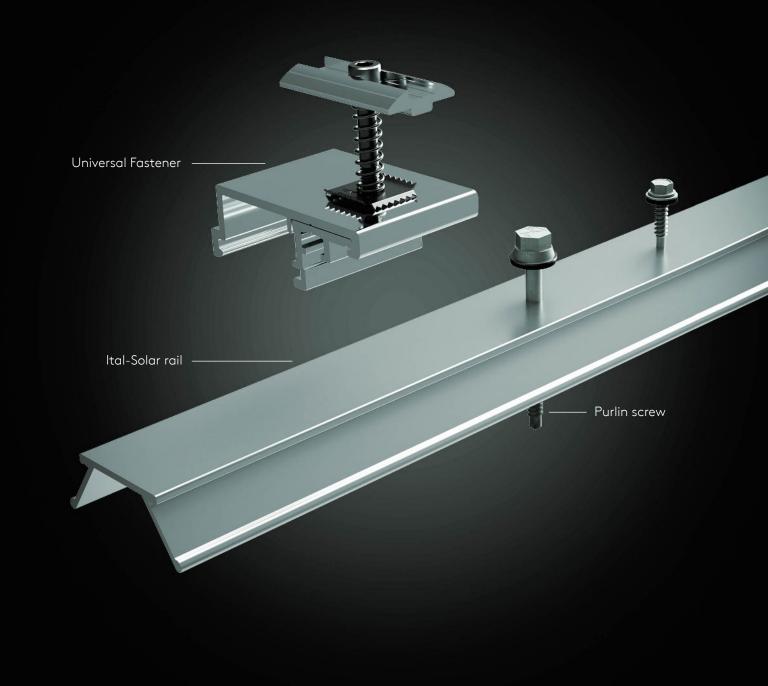

## THE ADVANTAGES OF ITAL-SOLAR SYSTEM.

- Ideal for coastal areas.
- Rail installed directly on the crown of the metal sheet with purlin screw fixation + reinforcement with a joint screw.
- The smallest gap between modules : 9 mm