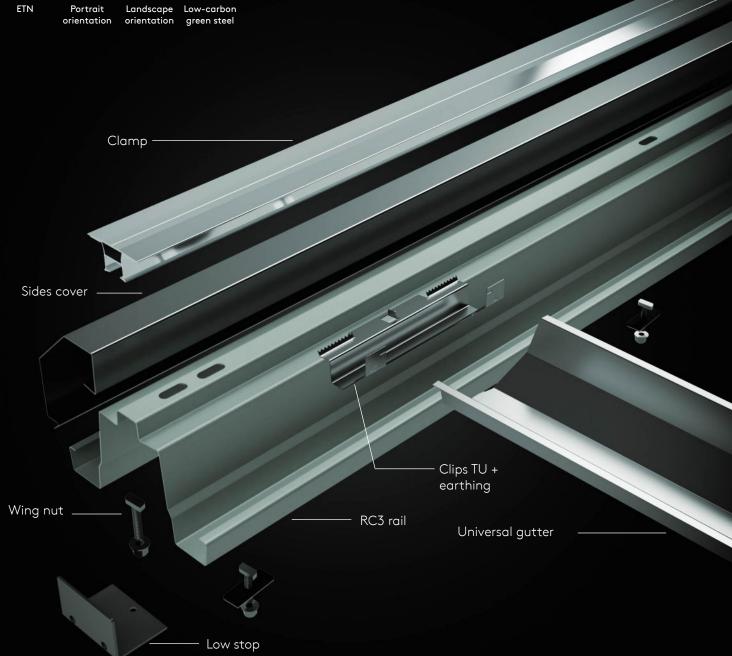

## THE ADVANTAGES OF THE HELIOS RC3 SYSTEM.

- High-quality integration system: better module load-bearing capacity, 100% steel/aluminum
- Innovative system: clipped gutters; custom rails with the possibility to slide in rails to slopes > 13m
- Fastening is done from underneath the canopy, no climbing or lifts required (subject to std heights)
- All modules are slid in between the rails one by one for fast and easy installation.