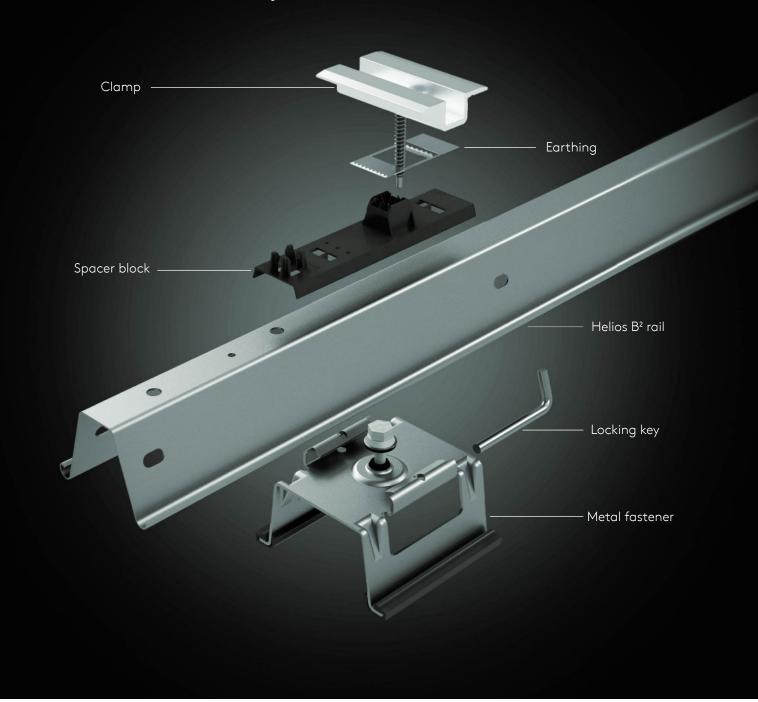

## THE ADVANTAGES OF THE HELIOS B2 SYSTEM.

- Fastening only in the purlin without drilling the roof metal sheet.
- Custom cut to measure rails to the width of the PV module for quick installation.
- Large ventilation space under the module (92 mm air gap).