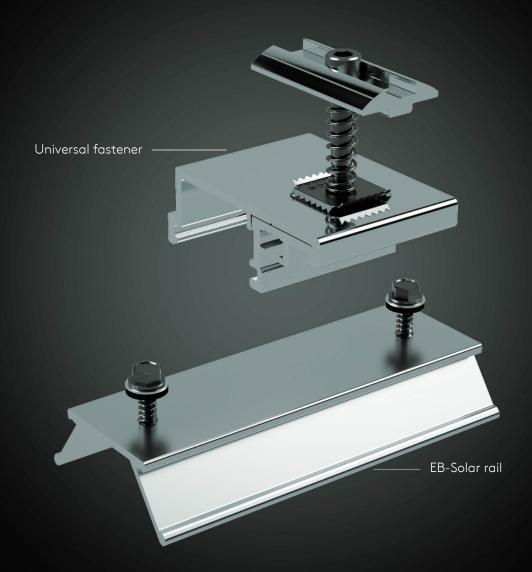

## THE ADVANTAGES OF THE EB-SOLAR SYSTEM.

- System mounts directly into the tray, easy installation thanks to pre-drilled rails.
- Composed of 97% aluminum: lightweight, strong, recyclable, and corrosion-resistant.
- Mounting system validated by a New Technology Survey (ETN).